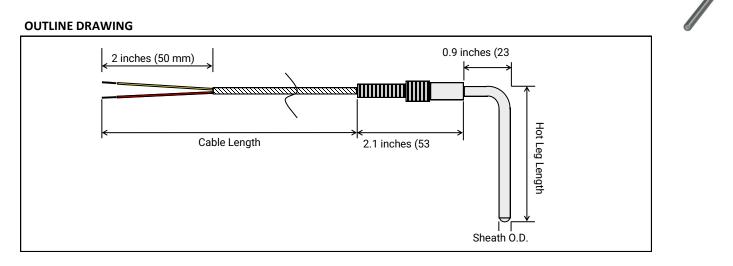

### ORDERING INFORMATION

|       | Туре                             | Sheath OD                                                            | Sheath Material                                                                  | Sheath Hot Leg Length                              | Measuring Junction                                              |
|-------|----------------------------------|----------------------------------------------------------------------|----------------------------------------------------------------------------------|----------------------------------------------------|-----------------------------------------------------------------|
| TTJ9- |                                  |                                                                      |                                                                                  |                                                    |                                                                 |
|       | E = E<br>J = J<br>K = K<br>T = T | 062 = 1/16"<br>125 = 1/8"<br>187 = 3/16"<br>250 = 1/4"<br>375 = 3/8" | A = Inconel 600<br>B = 304 SS<br>C = 310 SS<br>D = 316 SS<br>E = Hastelloy C-276 | (in inches)<br>Example:<br><b>030 =</b> 3.0 inches | E = Exposed<br>G = Enclosed Grounded<br>U = Enclosed Ungrounded |

#### ORDERING INFORMATION CONTINUED

| Cable Length                                      | Cable Insulation | Cable Termination                                                                         |
|---------------------------------------------------|------------------|-------------------------------------------------------------------------------------------|
|                                                   |                  |                                                                                           |
| (in inches)<br>Example:<br><b>072 =</b> 72 inches |                  | 0 = Bare Ends<br>1 = Mini Jack<br>2 = Mini Plug<br>3 = Standard Jack<br>4 = Standard Plug |

#### **ORDERING EXAMPLE**

TTJ9-K187A030E072B0: Type K thermocouple, 3/16" OD, Inconel, 3" hot leg, exposed tip, 72 inch cable, FEP with SSOB, bare ends