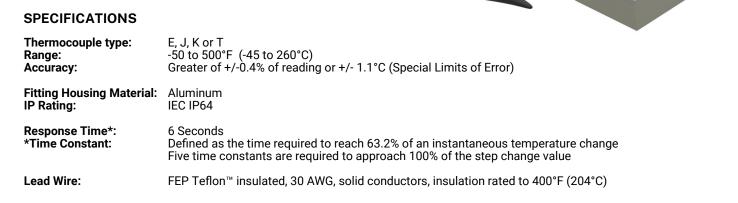

## FEATURES

- Type E, J, K, or T thermocouple
- Fitting housing is aluminum for fast thermal response
- Made in the USA
- FEP Teflon<sup>™</sup> insulated wires
- Designed for research & development applications