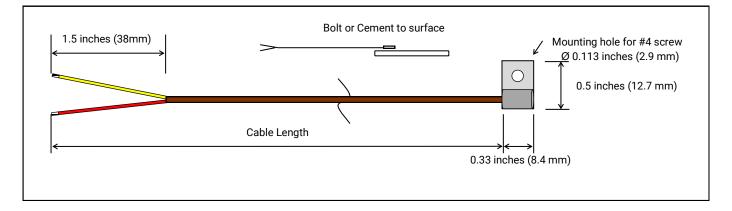

## MINIATURE SURFACE MOUNT BOLT DOWN OR CEMENT ON THERMOCOUPLE

Bolt Down or Cement On Surface Thermocouple

## FEATURES

- Type E, J, K, or T thermocouple
- Fitting housing is aluminum for fast thermal response
- Made in the USA
- FEP Teflon<sup>™</sup> insulated wires
- Designed for research & development applications