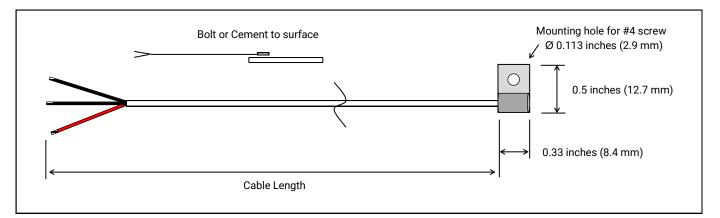

# MINIATURE SURFACE MOUNT BOLT DOWN OR CEMENT ON RTD

Bolt Down or Cement On Surface RTD

Lead Wire: Wiring: PFA Teflon<sup>™</sup> insulated, 26 AWG, stranded conductors 2 or 3-wire

### **ORDERING INFORMATION**

| Model    | RTD Element Type           | Cable Length                          | Number of Wires      | Connector                                                  |
|----------|----------------------------|---------------------------------------|----------------------|------------------------------------------------------------|
| SMBD-RTD |                            | -000                                  | -0                   | -00                                                        |
|          | <b>ΡΤ100</b> Platinum 100Ω | 03636 inches07272 inches180180 inches | 2 2-wire<br>3 3-wire | N No connector<br>FJ Female mini-jack<br>MP Male mini-plug |