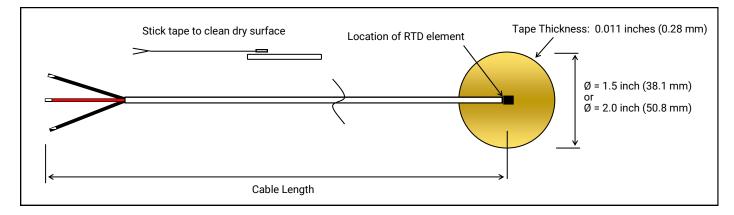

## SSP2-RTD SERIES SURFACE MOUNT STICK-ON RTD

Fast Response Stick-On Surface RTD

## FEATURES

- Thin Film PT100 RTD Element
- Kapton tape with self-adhesive backing for easy installation
- Made in the USA
- PFA Teflon<sup>™</sup> wires with PFA Teflon<sup>™</sup> over jacket
- Designed for research & development applications