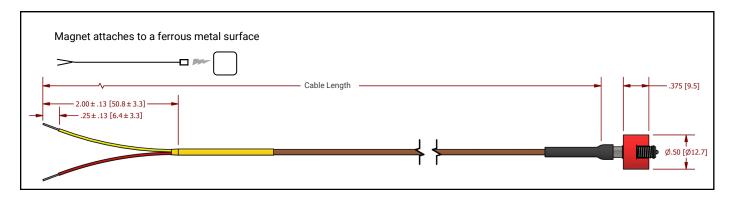

Lead Wire: FEP Teflon insulated, FEP Teflon outer jacket, 24 AWG, stranded (rated to 400°F (260°C))

or

Fiberglass insulated, Fiberglass outer jacket, 24 AWG, stranded (rated to 900°F (482°C))

#### ORDERING INFORMATION

| Model | Cable Length                                                    | Junction              | Magnet OD            | Cable Insulation               | Thermocouple Type          | Connector                                         |
|-------|-----------------------------------------------------------------|-----------------------|----------------------|--------------------------------|----------------------------|---------------------------------------------------|
| ММТС  | -000                                                            | - 🗆                   |                      | - 🗆 🗆                          | - 🗆                        | - 🗆                                               |
|       | <b>036</b> 36 inches <b>072</b> 72 inches <b>144</b> 144 inches | G Grounded Ungrounded | <b>05</b> 0.5 Inches | FG Fiberglass<br>TF FEP Teflon | J Type J K Type K T Type T | N No connector MP Male mini-plug SP Standard plug |