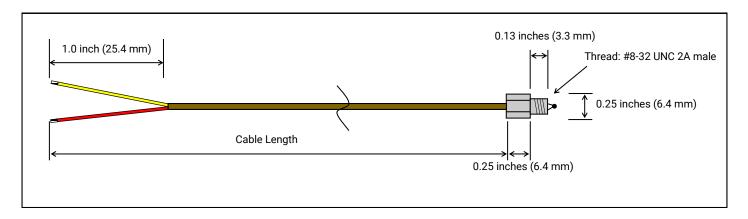

#### **SPECIFICATIONS**

**Thermocouple type:** E, J, K, or T

Accuracy: Greater of +/-0.4% of reading or +/- 1.1°C (Special Limits of Error)

Fitting Housing Material: 316 Stainless Steel Response Time\*: 1.2 Seconds

\*Time Constant: Defined as the time required to reach 63.2% of an instantaneous temperature change

Five time constants are required to approach 100% of the step change value

**Lead Wire:** 24 AWG, solid conductors