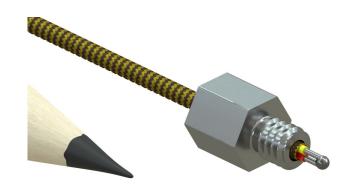

# MINIATURE BEADED WIRE THREADED STUD THERMOCOUPLE

#8-32 Male Threaded Welded Wire Tip Thermocouple

#### **FEATURES**

- Type E, J, K, or T thermocouple
- · Stainless steel hex fitting for durability
- · Made in the USA
- Fast Response Time
- Designed for research & development applications

#### **SPECIFICATIONS**

**Thermocouple type:** E, J, K, or T

Accuracy: Greater of +/-0.4% of reading or +/- 1.1°C (Special Limits of Error)

Fitting Housing Material: 316 Stainless Steel Response Time\*: 1.2 Seconds