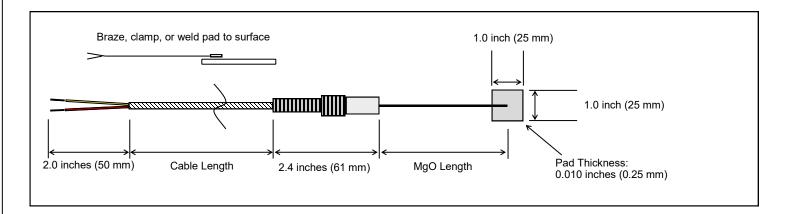

Pad Material:

Pad dimensions: W = 1.0" x H = 1.0" (25 mm x 25 mm), Thickness 0.010" (0.25 mm)

Sensing Junction: Ungrounded 300 mS Response Time\*:

\*Time Constant: Defined as the time required to reach 63.2% of an instantaneous temperature change

Five time constants are required to approach 100% of the step change value

Lead Wire: Stainless steel overbraiding over Teflon™ insulated, stranded wires, 24 gage, rated to 400°F (204°C)