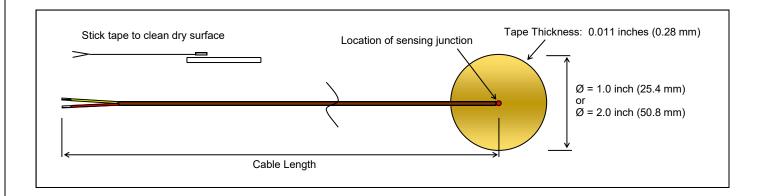

## **Specifications**

Thermocouple type:

J, K, or T

Measuring Range:

-50 to 500°F (-45 to 260°C)

Accuracy:

Greater of +/-0.4% of reading or +/- 1.1°C (Special Limits of Error)

Tape Material:

Tape dimensions:

Kapton Polyimide with fiberglass mesh backing OD = 1.0" (25.4 mm) or 2.0" (50.8 mm), Thickness 0.011" (0.28 mm)

Sensing Junction: Response Time\*:

Ungrounded 500 mS

\*Time Constant:

Defined as the time required to reach 63.2% of an instantaneous temperature change

Five time constants are required to approach 100% of the step change value

Lead Wire:

Teflon insulated, Teflon outer jacket, 30 AWG, solid